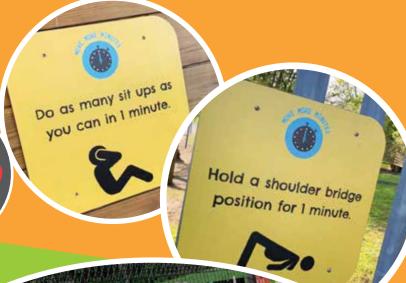

#### **Fitness Circuit**

14 fun activities for children to complete as a circuit or individually.

Dimensions: 400 x 400mm

Number of signs: 14