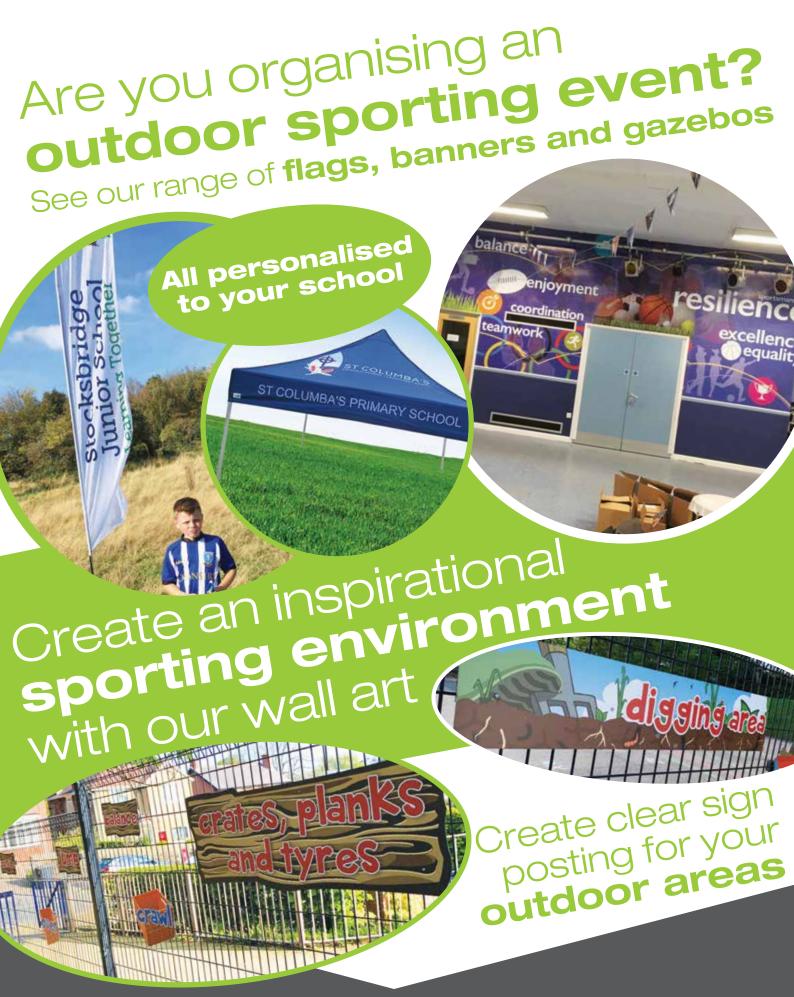

### **Crates and Planks**

Vocabulary relating to play with

Dimensions: Instruments 400 x 400mm,

Vocabulary 400 x 400mm Number of signs: 19

Words included: ON TOP, OVER, UNDER, NEXT

TO, BEHIND, CLIMB, BALANCE,

**CRAWL, JUMP** 