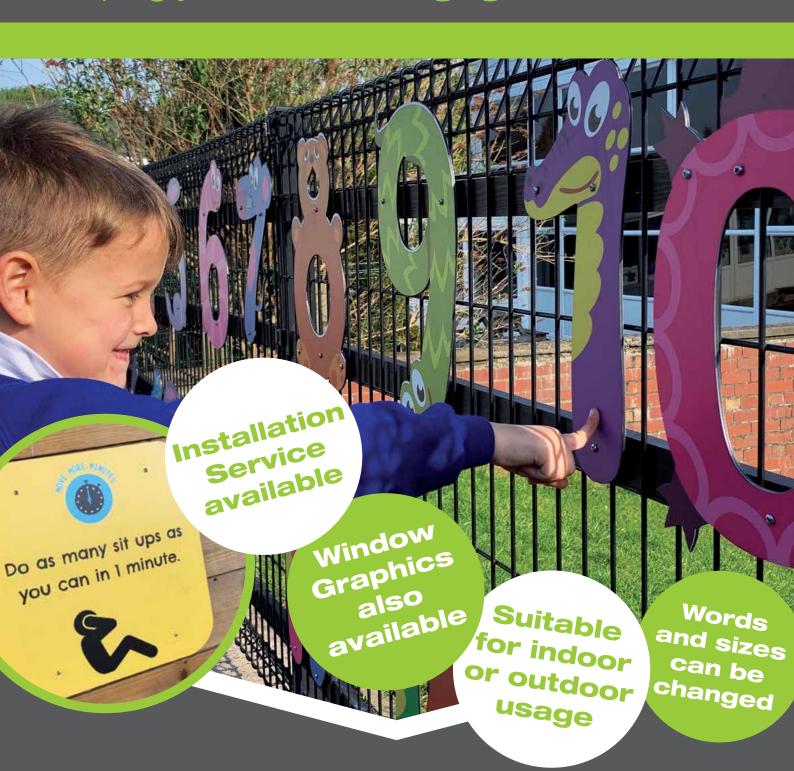

#### **Numbers**

Graphical numbers to brighten up your outdoor space.

Dimensions: 300 x 500mm Number of signs: 21