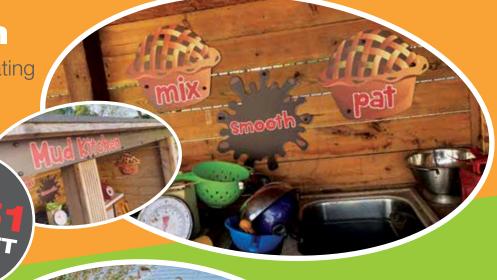

#### **Mud Kitchen**

Vocabulary and actions relating to play in the Mud Kitchen.

Dimensions: 400 x 400mm **Number of signs: 13** Words included: SQUELCH, STAMP. SPLAT, STOMP, LUMPY, SMOOTH, POUR, PAT, STIR, MIX. DRY