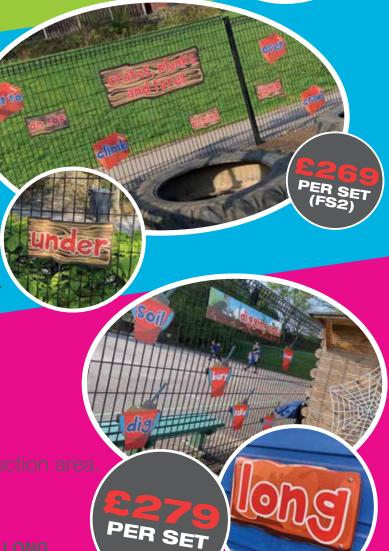

### **Crates and Planks**

Vocabulary relating to play with

Dimensions: Instruments 400 x 400mm,

Vocabulary 400 x 400mm Number of signs: 19

Words included: ON TOP, OVER, UNDER, NEXT

TO, BEHIND, CLIMB, BALANCE,

**CRAWL, JUMP** 

## Construction and Digging

- **6** 0114 379 2014
- hello@designforeducation.co.uk
- www.designforeducation.co.uk