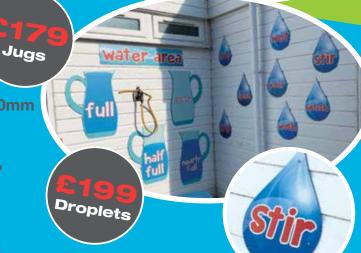

## **Water Measuring** & Vocabulary

Vocabulary relating to water play and

Dimensions: Droplets 300 x 400mm, Jugs 500 x 700mm

Number of signs: 13

Words included: DROP, WASH, SPLASH, SPLISH, DROP, POUR, STIR, WET, EMPTY, NEARLY EMPTY,

HALF FULL, NEARLY FULL, FULL